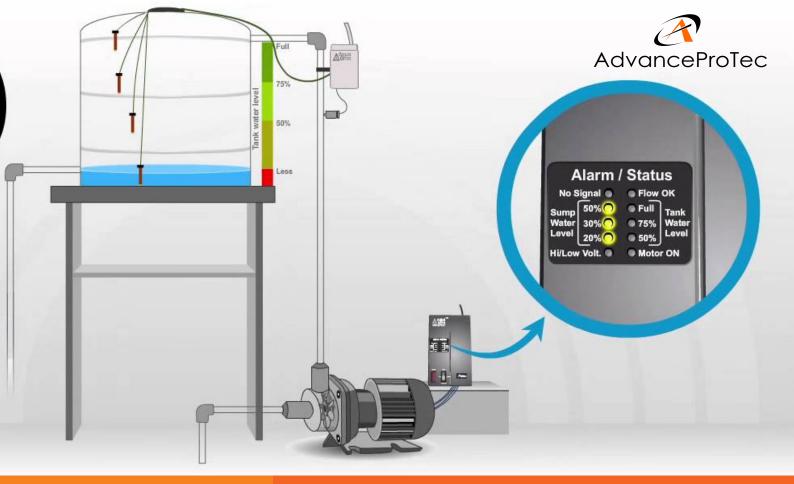

### How Does a Liquid Level Float Switch Work?

Liquid level float switches are used to measure the level of a liquid inside a container. These floats can simply indicate the level of the liquid, or they can hold other functions like turning pumps on or off. How they are made and installed dictate what they will do and how they will work for you!