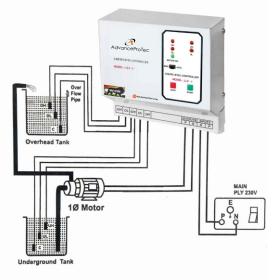

### How Does a Liquid Level Float Switch Work?

Liquid level float switches are used to measure the level of a liquid inside a container. These floats can simply indicate the level of the liquid, or they can hold other functions like turning pumps on or off. How they are made and installed dictate what they will do and how they will work for you!